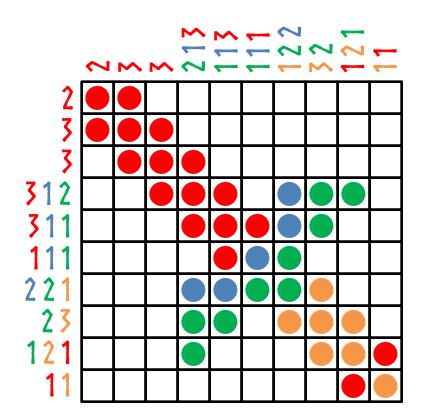

ALL HEILVAPIN PATTERNS INVOLVE ARRANGING NUGGETS OF ORE ON A TEN BY TEN GRID, ETCHED INTO THE FORGE ITSELF.

IT IS RARELY THE CASE THAT EVERY PART OF THAT GRID WILL BE FILLED, BUT THE NUMBER AND PLACEMENT OF EACH KIND OF ORE MUST BE EXACTLY CORRECT IN ORDER FOR THAT WEAPON TO BE CREATED.

ON THE TOP AND SIDE OF THE GRID. THE CODE FOR THE PATTERN OF THAT HEILVAPIN WILL BE PLACED. THE CODE GIVES YOU TWO VITAL PIECES OF INFORMATION. THE NUMBERS AND COLORS OF ALL OF THE ORE THAT NEEDS TO BE PLACED IN THE ROW OR COLUMN OF THE GRID THAT LINES UP WITH THE NUMBERS. THE NUMBERS THEMSELVES INDICATE HOW MANY CONSECUTIVE PIECES OF THAT COLOR ORE ARE IN THE ROW, AND THE ORDER OF THOSE COLORS AS WELL. SO IF A ROW WAS TO HAVE THE NUMBERS 1 4 2 THEN THE PLACEMENT OF ORE IN THE ROW COULD BE ONE OF THE BELOW EXAMPLES.

THESE ARE BUT A FEW OF THE POSSIBILITIES THAT THAT COMBINATION COULD YIELD.

BECAUSE THE PATTERN DOES NOT REVEL WHERE THE GAPS BETWEEN COLORS ARE, OR HOW BIG THOSE GAPS ARE, YOU CAN ONLY TRULY DECODE THE PATTERN IF YOU COMPARE AND CONTRAST THE NUMBERS ON THE SIDES WITH THE NUMBERS ON THE TOP.

A CORRECTLY SOLVED PATTERN WILL SATISFY THE CONDITIONS FOR BOTH, AS SHOWN BELOW.

WHEN THE ENTIRE PATTERN HAS BEEN FILLED OUT, STRIKE THE FORGE WITH A SMITHY HAMMER. AS A NOVICE, THE SIMPLE HAMMER THAT YOU HAVE BEEN GIVEN WILL DO LITTLE MORE THAN ALLOW THE HEILVAPIN TO MELD TOGETHER AND FORM IF THE PATTERN IS CORRECT. MORE ADVANCED SMITHY HAMMERS, HOWEVER, GIVE THEIR WIELDERS ABILITIES THAT CAN MAKE THE FORGING PROCESS EASIER.