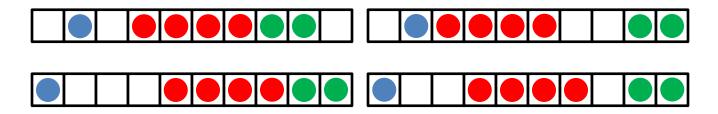

ON THE TOP AND SIDE OF THE GRID. THE CODE FOR THE PATTERN OF THAT HEILVAPIN WILL BE PLACED. THE CODE GIVES YOU TWO VITAL PIECES OF INFORMATION. THE NUMBERS AND COLORS OF ALL OF THE ORE THAT NEEDS TO BE PLACED IN THE ROW OR COLUMN OF THE GRID THAT LINES UP WITH THE NUMBERS. THE NUMBERS THEMSELVES INDICATE HOW MANY CONSECUTIVE PIECES OF THAT COLOR ORE ARE IN THE ROW, AND THE ORDER OF THOSE COLORS AS WELL. SO IF A ROW WAS TO HAVE THE NUMBERS 1 4 2 THEN THE PLACEMENT OF ORE IN THE ROW COULD BE ONE OF THE BELOW EXAMPLES.

THESE ARE BUT A FEW OF THE POSSIBILITIES THAT THAT COMBINATION COULD YIELD.

BECAUSE THE PATTERN DOES NOT REVEL WHERE THE GAPS BETWEEN COLORS ARE, OR HOW BIG THOSE GAPS ARE, YOU CAN ONLY TRULY DECODE THE PATTERN IF YOU COMPARE AND CONTRAST THE NUMBERS ON THE SIDES WITH THE NUMBERS ON THE TOP.